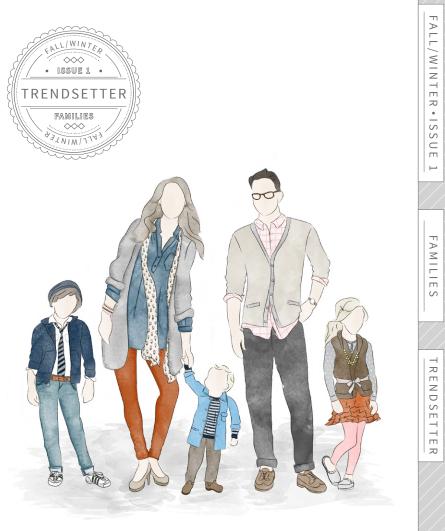

ALL/WINTER • ISSUE 1

FAMILIES

lindsay

lindsaykennedyphotography.com

| DESCRIPTION                                                                                                                                                                                                                      | LOCATION PAIRINGS                                                                                                                                                                           |
|----------------------------------------------------------------------------------------------------------------------------------------------------------------------------------------------------------------------------------|---------------------------------------------------------------------------------------------------------------------------------------------------------------------------------------------|
| Go for earth tones with funky pops of color carried<br>throughout wardrobes for togetherness. Layers are fun<br>and fresh, not too neat, but generously styled to show off<br>colors, patterns and fun footwear and accessories. | <ul> <li>downtown</li> <li>Seattle waterfront and piers</li> <li>Olympic Sculpture Garden</li> <li>Espresso Vivace café</li> <li>urban alley</li> <li>Bauhaus Books &amp; Coffee</li> </ul> |