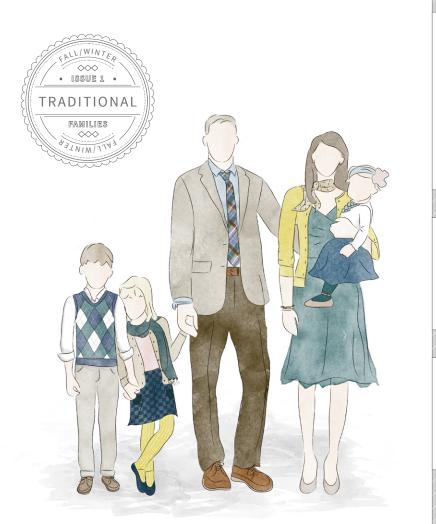

| DESCRIPTION                                                                                                                                                                                                                                  | LOCATION PAIRINGS                                                                                                                                                             |
|----------------------------------------------------------------------------------------------------------------------------------------------------------------------------------------------------------------------------------------------|-------------------------------------------------------------------------------------------------------------------------------------------------------------------------------|
| Time-honored patterns and traditional colors bring out<br>this classic look. Simple slacks and crisp collared shirts<br>for the guys pair with femine classic-cut layers and<br>heirloom-like ornamentation for the ladies.<br>COLOR PALETTE | <ul> <li>on a bridge</li> <li>Carnation Tree Farm</li> <li>your favorite park</li> <li>Queen Anne cobblestone street</li> <li>backyard garden</li> <li>front steps</li> </ul> |

FALL/WINTER · ISSUE 1

FAMILIES

TRADITIONAL