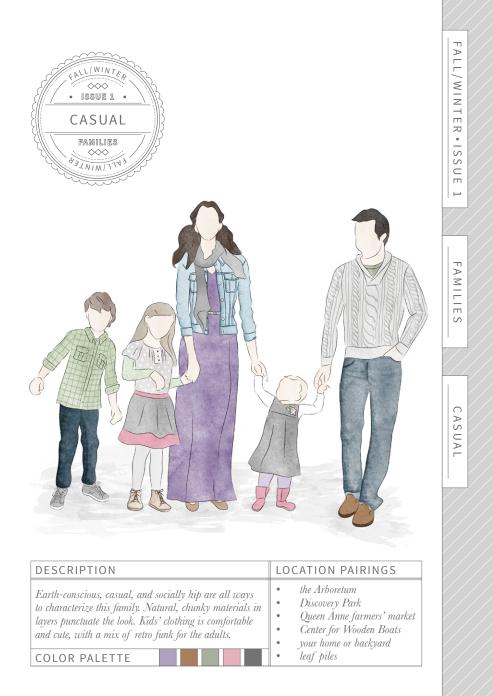

--------------------------------------------------------------------------------------------------------------------------------------------------------------|-------------------------------------------------------------------------------------------------------------------------------------------------------------------------------|
| Time-honored patterns and traditional colors bring out<br>this classic look. Simple slacks and crisp collared shirts<br>for the guys pair with femine classic-cut layers and<br>heirloom-like ornamentation for the ladies.<br>COLOR PALETTE | <ul> <li>on a bridge</li> <li>Carnation Tree Farm</li> <li>your favorite park</li> <li>Queen Anne cobblestone street</li> <li>backyard garden</li> <li>front steps</li> </ul> |

FALL/WINTER · ISSUE 1

FAMILIES

TRADITIONAL



## aNOTE from the PHOTOGRAPHER



There's more where this came from!

To receive the Style Guide complete with 10 tips to help you look your very best at your session, click the button below to request an exclusive invitation to my studio where we'll style the details of your dream session over a cup of fine tea or glass of wine. I have a super-duper questionnaire that will help us out.

I look forward to designing something really special for you!

 $\sim$ Lindsay

Yes, let's do this!

P.S. Not looking for a family session? You're in luck! I have Style Guides for both seniors and couples in love. :)

-

FAMILIES